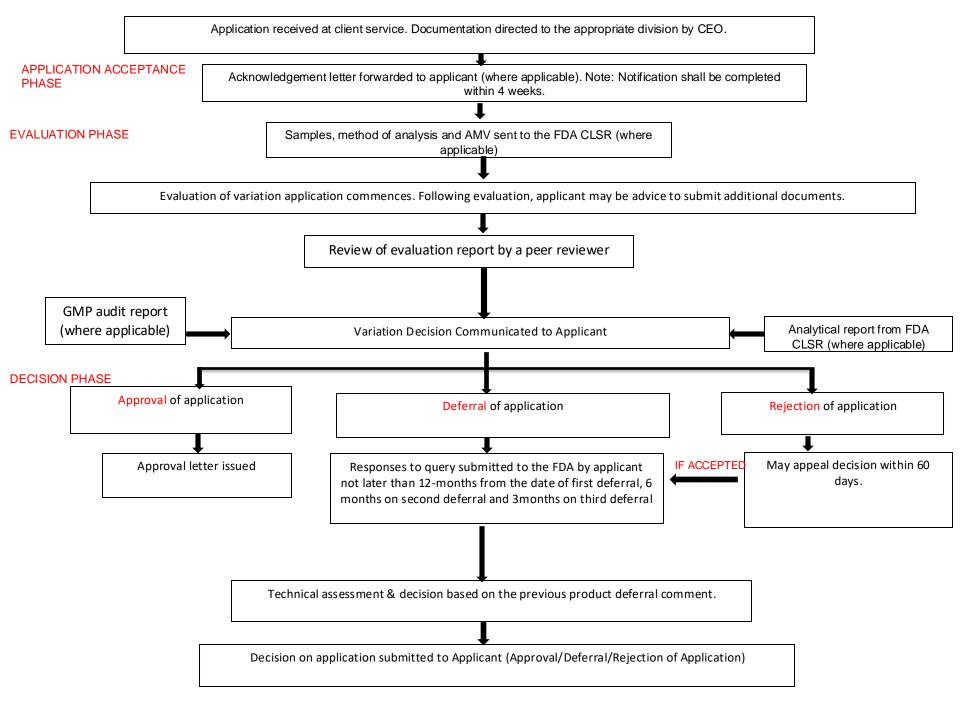

## MEDICINAL PRODUCT VARIATION PROCESSING PATHWAY AND TIMELINES

DRUG AND NUTRACEUTICALS REGISTRATION DEPARTMENT (DNC)

Generated by: Drug and Nutraceuticals Registration Department