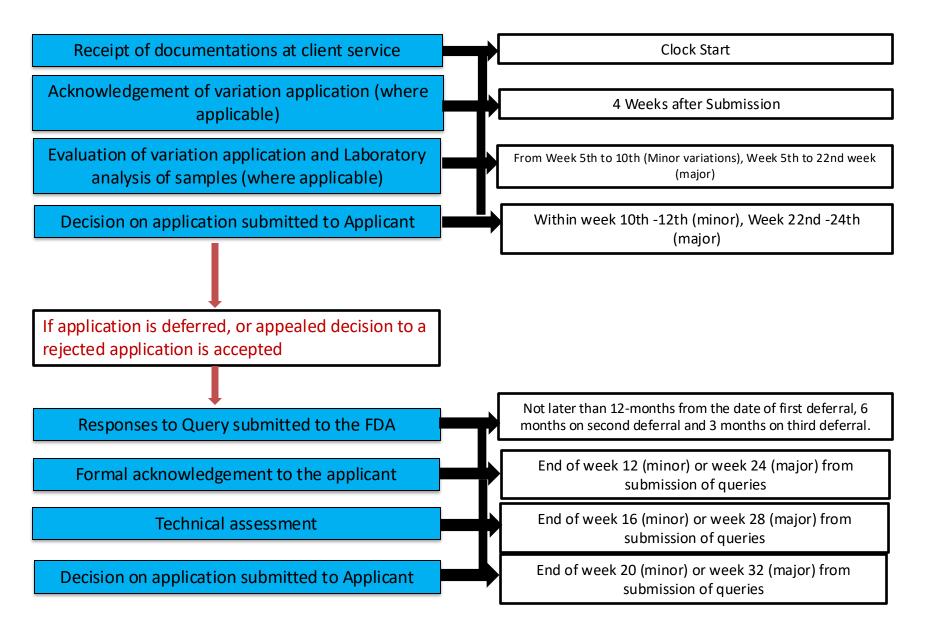

## Please note :

- 1. The processing time is a clock system and stops when the FDA request for further document / clarification/ justification from the client.
- 2. The counting of weeks in the chart therefore does not include time periods when applicant is expected to submit further documentation, clarification / justification to the FDA.
- 3. Time for handling appeal will not be counted as part of the regular processing time.
- 4. The time between the date on letters from the FDA to the date of receipt of letters by applicant will not be counted.

## **TIMELINES FOR variation**