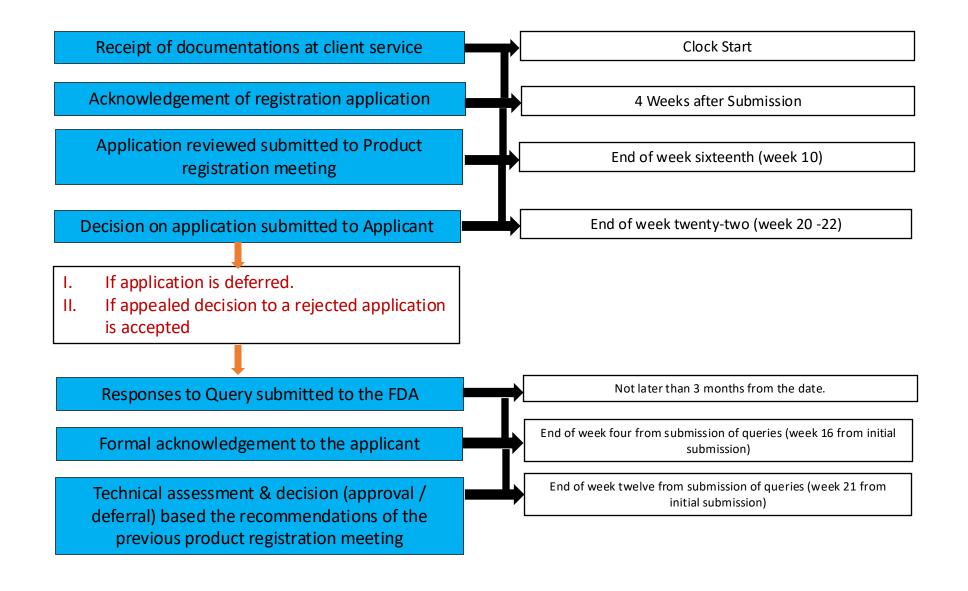

## Please note:

- 1. The processing time is a clock system and stops when the FDA request for further document / clarification/justification from the client.
- 2. The counting of weeks in the chart therefore does not include time periods when applicant is expected to submit further documentation, clarification / justification to the FDA.
- 3. Time for handling appeal will not be counted as part of the regular processing time.
- 4. The time between the date on letters from the FDA to the date of receipt of letters by applicant will not be counted.

## **TIMELINES FOR RE-REGISTRATION**