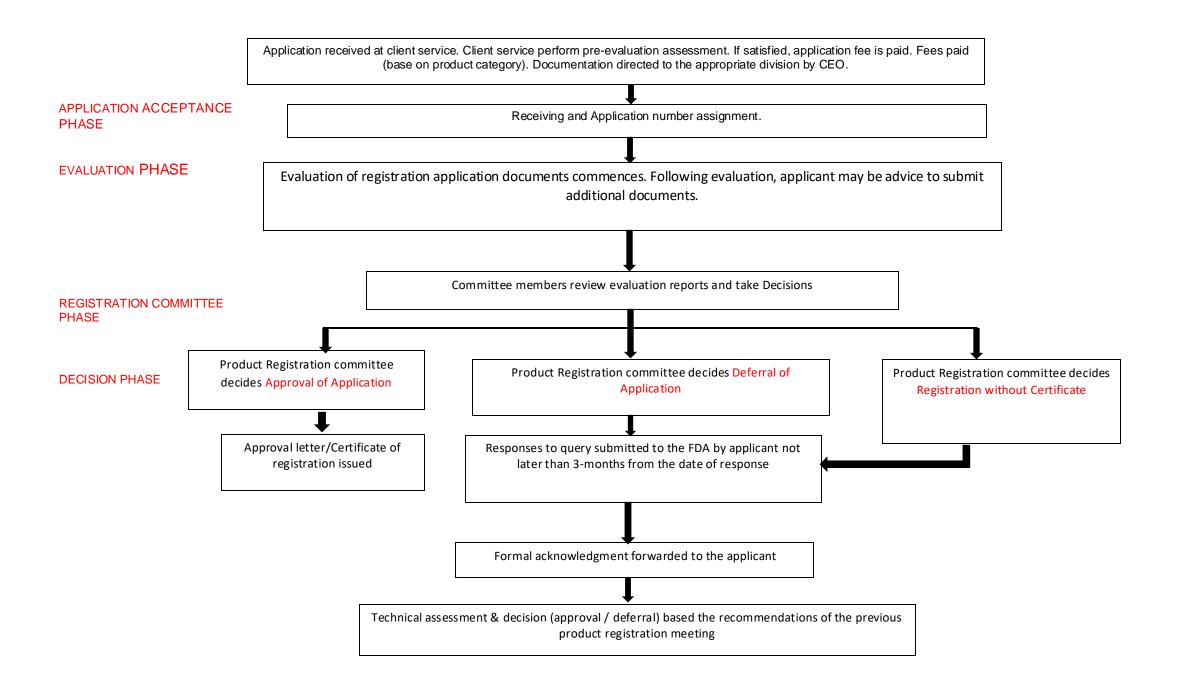

## MEDICINAL PRODUCT RE – REGISTRATION PATHWAY AND TIMELINES

DRUG AND NUTRACEUTICALS REGISTRATION DEPARTMENT (DNC)