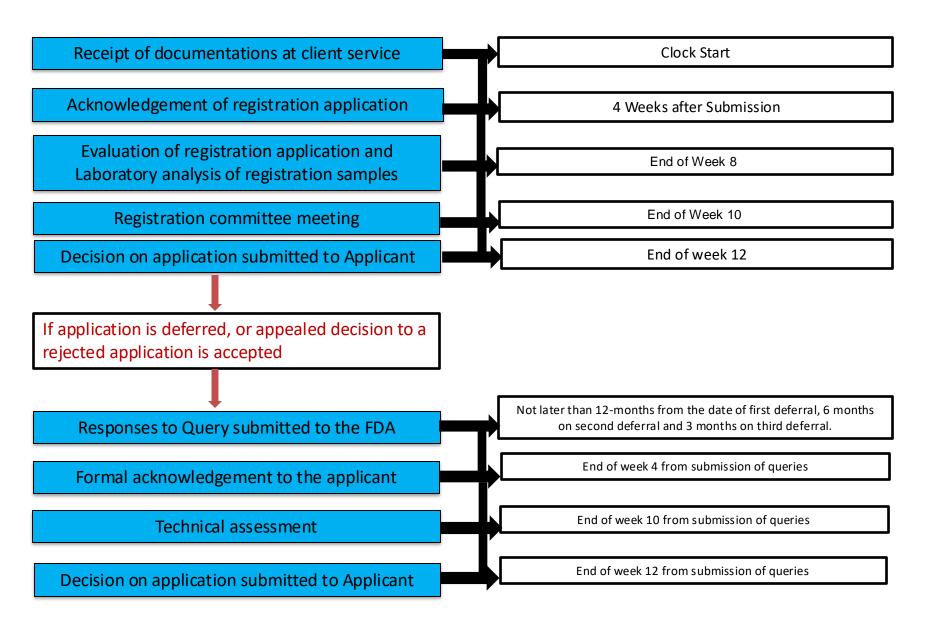

## TIMELINES FOR FAST-TRACK REGISTRATION

## Please note:

- 1. The processing time is a clock system and stops when the FDA request for further document / clarification/ justification from the client.
- 2. The counting of weeks in the chart therefore does not include time periods when applicant is expected to submit further documentation, clarification / justification to the FDA.
- 3. Time for handling appeal will not be counted as part of the regular processing time.
- 4. The time between the date on letters from the FDA to the date of receipt of letters by applicant will not be counted.