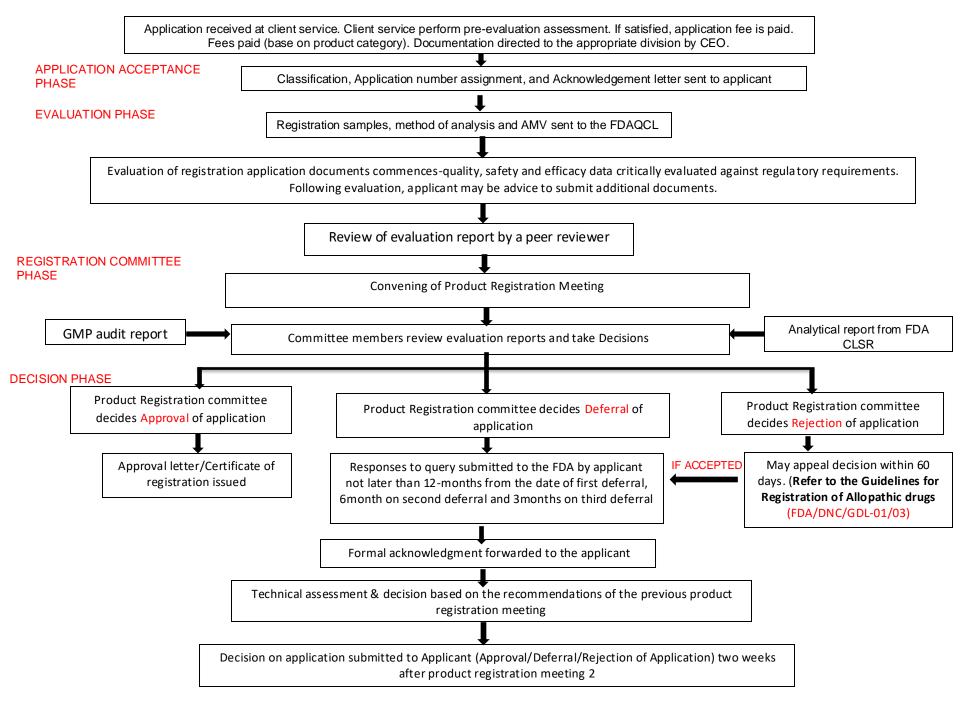

## MEDICINAL PRODUCT (FAST-TRACK) REGISTRATION PATHWAY AND TIMELINES

DRUG AND NUTRACEUTICALS REGISTRATION DEPARTMENT (DNC)

## Please note:

- 1. The processing time is a clock system and stops when the FDA request for further document / clarification/ justification from the client.
- 2. The counting of weeks in the chart therefore does not include time periods when applicant is expected to submit further documentation, clarification / justification to the FDA.
- 3. Time for handling appeal will not be counted as part of the regular processing time.
- 4. The time between the date on letters from the FDA to the date of receipt of letters by applicant will not be counted.