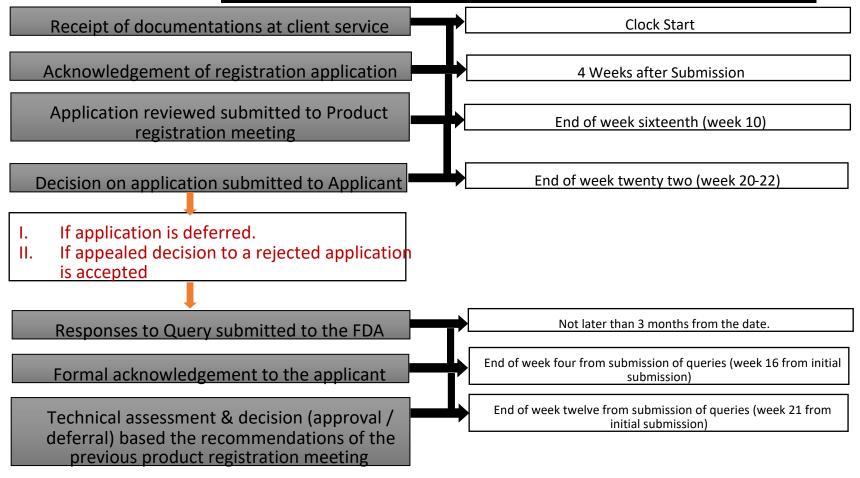

## Please note

- The processing time is a clock system and stops when the FDA request for further document / clarification/ justification from the client
- 2. The counting of weeks in the chart therefore does not include time periods when applicant is expected to submit further documentation, clarification / justification to the FDA
- 3. Time for handling appeal will not be counted as part of the regular processing time.
- 4. The time between the date on letters from the FDA to the date of receipt of letters by applicant will not be counted

## **TIMELINES FOR RE-REGISTRATION**