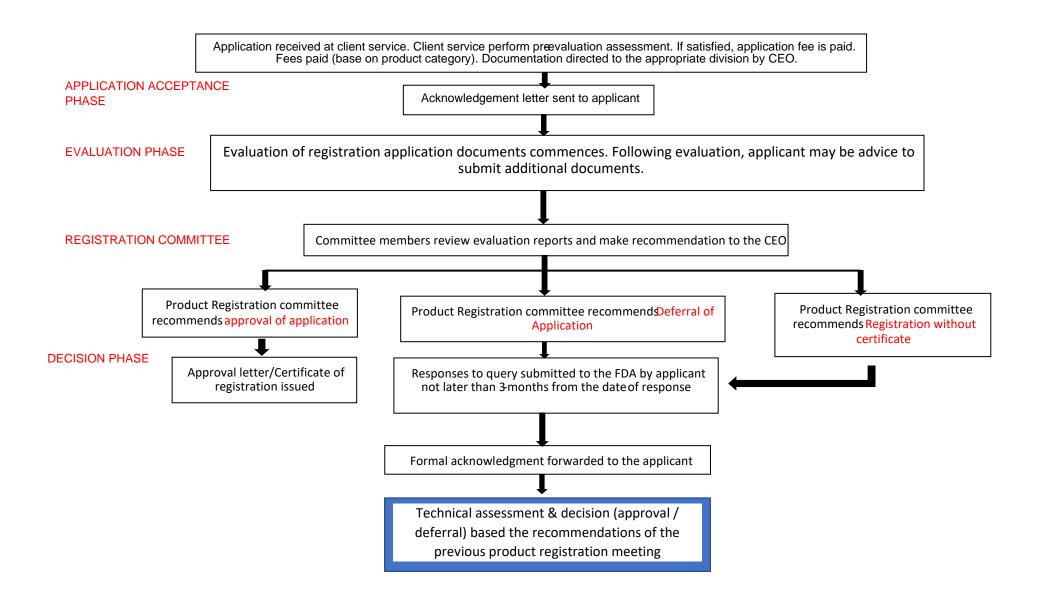

## MEDICINAL PRODUCT RE-REGISTRATION PATHWAY AND TIMELINES

FOOD AND DRUGS AUTHORITY (FDA)